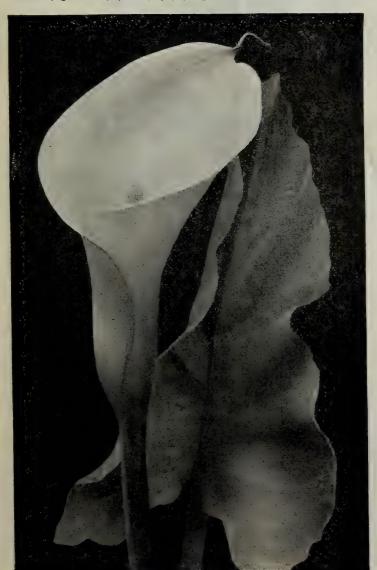

ed, all colors | .03            | .20    | 1.00   | 7.50    |
| Double | Mixed, all colors | .03            | .25    | 1.50   | 11.00   |

Anemone, St. Brigid (Semi Double). A giant flowering type of Irish origin, magnificent blooms often 5 inches across, of the richest and daintiest colors, covering maroon, scarlet, blood red, old rose, pink, blue, purple, mauve, yellow, cream white; most of them having a bright colored ring around the centre. Mixed Colors. 5c. each; doz., 40c.; \$2.50 per 100; per 1000, \$20.00.

Anemone, Fulgens (Single). Dazzling scarlet flowers surrounded with graceful foliage, makes a pot of these a most desirable acquisition. One of the showiest anemones in cultivation, the shade of color being a rarity. Each, 4c.; 3oc. per doz.; per 100, \$2.00; \$17.50 per 1000.



White Calla Lily

### COCOANUT FIBRE

A substitute for soil; splendid for growing bulbs in the house. Ioc. qt., 4 qts. 25c., 40c. peck, bushel \$1.00. \$3.00 for 5 bus.



### **CALLA LILIES**

These like a stiff, clayey soil with a small quantity of shredded cow manure; bulbs should be set with the crown or top protruding just above the surface. When in growing condition, warm water given several times during the week will hasten the flowering period and increase the number of blooms; of the large flowering varieties plant but one in a pot; of the Little Gem plant from three to six in a pot. We call especial attention to the yellow calla, which is one of the grandest varieties in cultivation. Plant Callas indoors only.

### WHITE CALLA (Aethiopica)

|        |              |         | B